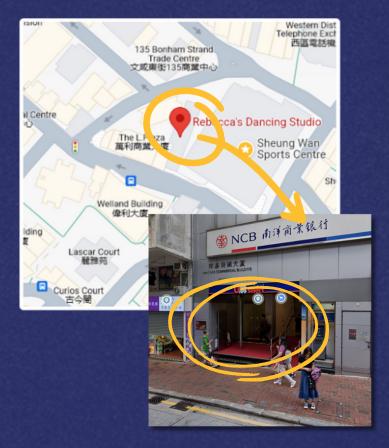

### LOCATIONS

TRIO SPIN

REBECCA'S DANCING STUDIO

SHEUNG WAN, QUEEN'S ROAD CENTRAL, 228, ENTERPRISE BUILDING, ROOM 504-505

18 FLOOR, 361 QUEEN'S ROAD
CENTRAL NAN DAO COMMERCIAL
BUILDING, SHEUNG WAN

| AUDITION    | REBECCA'S DANCING STUDIO |
|-------------|--------------------------|
| BLUE        | REBECCA'S DANCING STUDIO |
| PURPLE/BLUE | TRIO SPIN                |
| RED         | REBECCA'S DANCING STUDIO |