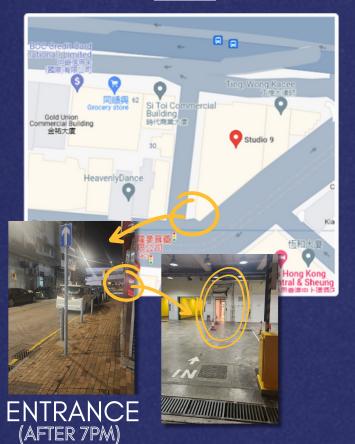

## INFO PACKET

## CHECK-IN

- Check-in is available every night at the party venue (check the schedule for location and time).
- There will also be late check-in available at Rebecca's Dancing Studio on Saturday 12pm.
- Please save the **QR code** sent to your email to show to check-in staff.
- If you haven't settled payment, please prepare <u>cash</u>. (please try and pay in advance though)
- If you haven't received a QR code or lost it, just let our staff know your <u>Ticket No</u> or <u>email address</u> and they will register you manually.

## PARTIES

## LOCATIONS

#### STUDIO 9

8TH FLOOR, 9 DES VOEUX RD W, SHEUNG WAN



#### DANCETRINITY

8TH FLOOR, FUNG WOO
CENTRE, 279 DES VOEUX RD
CENTRAL, SHEUNG WAN



#### THE AFTERMATH

SUNNY BUILDING, LOWER
GROUND FLOOR, 57-59
WYNDHAM ST, CENTRAL

| FRIDAY               | STUDIO 9 (Room A)   |
|----------------------|---------------------|
| SATURDAY 8PM - 1AM   | STUDIO 9 (Room B/C) |
| SUNDAY 8PM - 11:45PM | DANCETRINITY        |
| AFTERPARTY (SAT/SUN) | THE AFTERMATH       |



## THEMES







## SCHEDULE

#### FRIDAY NIGHT WARMUP

STUDIO 9

**VINYL NIGHT** 

| TIME    | EVENT                    |
|---------|--------------------------|
| 8:00PM  | DOORS OPEN, SOCIAL DANCE |
| 9:15PM  | TEACHER'S JAM            |
| 10:30PM | GAME - SPEED SHIM SHAM!  |
| 12:00PM | PARTY END                |

#### SATURDAY NIGHT MAIN EVENT

| SATURDAY NIGHT MAIN EVENT |