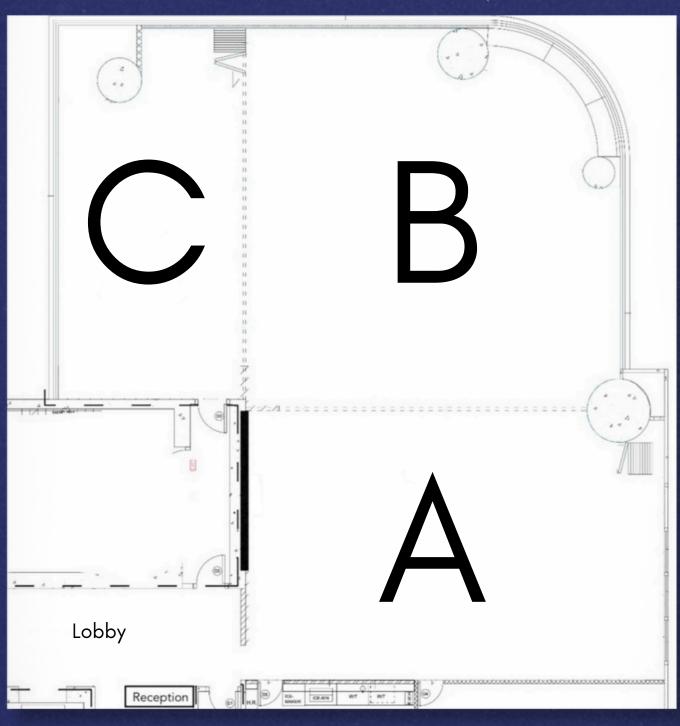

OW TIME                         |
| 10:30PM             | BAND 2ND SET                      |
| 11:45PM             | SURVIVOR PHOTO AND DOORS CLOSE    |
| 12:00AM             | AFTER-AFTER PARTY @ THE AFTERMATH |

#### PARTY GUIDELINES

- 1. We are an inclusive community that respects diverse dancers and cultures
- 2. Dance Safely (definitely no aerials on social floor)
- 3. Any form of violence or sexual language is not allowed
- 4. You don't need to film every performance, we will be filming, enjoy the show!
- 5. Keep the space tidy by picking up your own trash.
- 6. Any issues, check with our safe space officers, they can be found at the front desk.

## SAFE SPACE















If you need help from our team, please reach out to any of these people



## PARTIES

STUDIO 9 FLOOR PLAN



## CLASSES

## SATURDAY - SUNDAY

### LOCATIONS

TRIO SPIN

REBECCA'S DANCING STUDIO

SHEUNG WAN, QUEEN'S ROAD CENTRAL, 228, ENTERPRISE BUILDING, ROOM 504-505

18 FLOOR, 361 QUEEN'S ROAD
CENTRAL NAN DAO COMMERCIAL
BUILDING, SHEUNG WAN





| AUDITION    | REBECCA'S DANCING STUDIO |
|-------------|--------------------------|
| BLUE        | REBECCA'S DANCING STUDIO |
| PURPLE/BLUE | TRIO SPIN                |
| RED         | REBECCA'S DANCING STUDIO |

## **SCHEDULE**

Audition is **MANDATORY** for

Red Level.

We are keeping Purple/Blue level small for more personal feedback and learning

REBECCA'S DANCING STUDIO

TRIO SPIN

| TIME             | RED                                    | PURPLE/BLUE                                    |
|------------------|----------------------------------