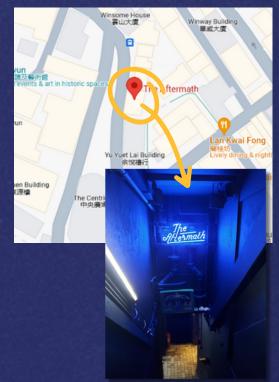

#### THE AFTERMATH

SUNNY BUILDING, LOWER
GROUND FLOOR, 57-59
WYNDHAM ST, CENTRAL

| FRIDAY               | STUDIO 9 (Room A)   |
|----------------------|---------------------|
| SATURDAY 8PM - 1AM   | STUDIO 9 (Room B/C) |
| SUNDAY 8PM - 11:45PM | DANCETRINITY        |
| AFTERPARTY (SAT/SUN) | THE AFTERMATH       |